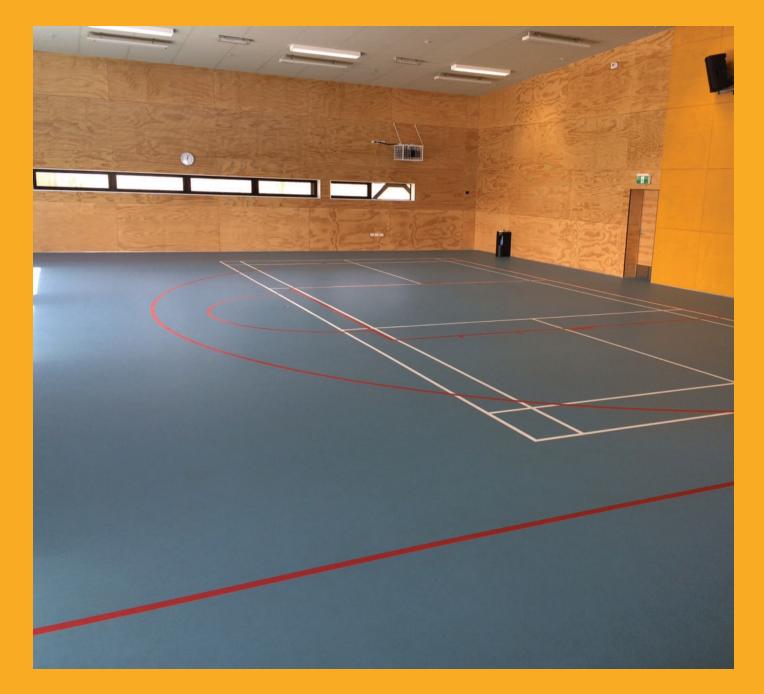

# SIKA AT WORK ENDEAVOUR PRIMARY SCHOOL MULTI-PURPOSE HALL

FLOORING: Pulastic Sports Floor

## **PROJECT DESCRIPTION**

Due to population growth in the north-east suburbs of Hamilton, \$16.7 million was invested into the new ' Endeadour Primary School'. Endeadour Primary School has been constructed with the latest teaching and learning methods in mind. A Pulastic Sport Floor was choosen to cater for their dedicated multi-purpose space which will be used as a hall, performance space with a stage and a sports area.

#### SIKA SOLUTION

Pulastic Sports Floor - Pulastic Classic 60 ECO

Pulastic Classic 60 ECO, is a multi-purpose sports floor that provides good comfort and safety for training and competition combined with excellent resistance to mechanical loads.